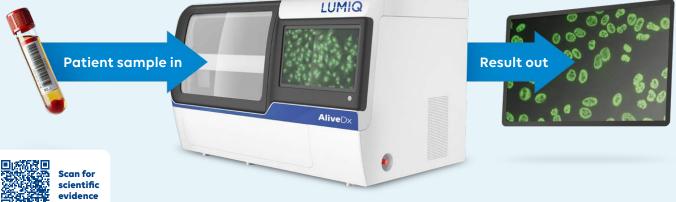

## Optimized Workflow

Patient sample in, result out, in one single step

True walk-away time

#### LumiQ<sup>®</sup> All-in-one solution: Patient sample in, result out.

ANA HEp-2 cells

**dsDNA** Crithidia luciliae

**Connective Tissue Diseases** 

ANCA
Neutrophils
Ethanol
Neutrophils
Formalin

**rLKS**Triple Substrate
Rat Liver/Kidney/Stomach