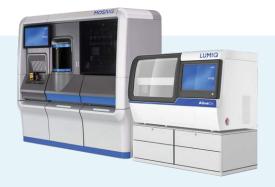

## Turnkey solution for autoimmune diseases

The combination of MosaiQ® and LumiQ® systems provides a unique, automated, seamlessly integrated solution to cover your needs for screening and identification of autoantibodies for a wide range of diseases.

## LUMIQ®

All-in-one immunofluorescence solution

# Designed to provide workflow efficiency from patient sample to result.

A new level of performance from a benchtop immunofluorescence solution. LumiQ<sup>®</sup> platform will be able to perform automated IFA testing from patient sample to result.