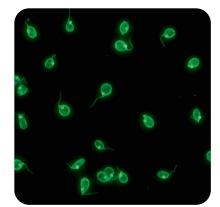

#### LumiQ<sup>®</sup> All-in-one solution: Patient sample in, result out.

ANA HEp-2 cells

**dsDNA** Crithidia luciliae

**Connective Tissue Diseases** 

ANCA
Neutrophils
Ethanol
Neutrophils
Formalin

**rLKS**Triple Substrate
Rat Liver/Kidney/Stomach