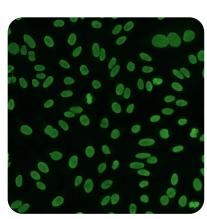

#### LumiQ<sup>®</sup> All-in-one solution: Patient sample in, result out.

ANA HEp-2 cells

**dsDNA** Crithidia luciliae

**Connective Tissue Diseases** 

ANCA
Neutrophils
Ethanol
Neutrophils
Formalin

**rLKS**Triple Substrate
Rat Liver/Kidney/Stomach