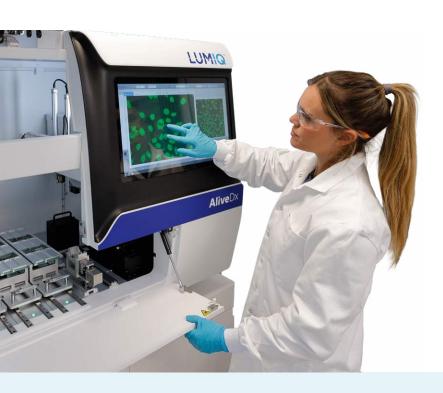

## Actionable Insights

Image capture and data storage helps patient history management

Provides estimate endpoint titer

IFA platform designed to provide fast, actionable insights with an intuitive user experience regardless of level of expertise.

### **Actionable Insights:**

Provides positive/negative pre-classification

Provides estimated endpoint titer

Suggests pattern recognition based on sophisticated algorithm

Panoramic view of the well