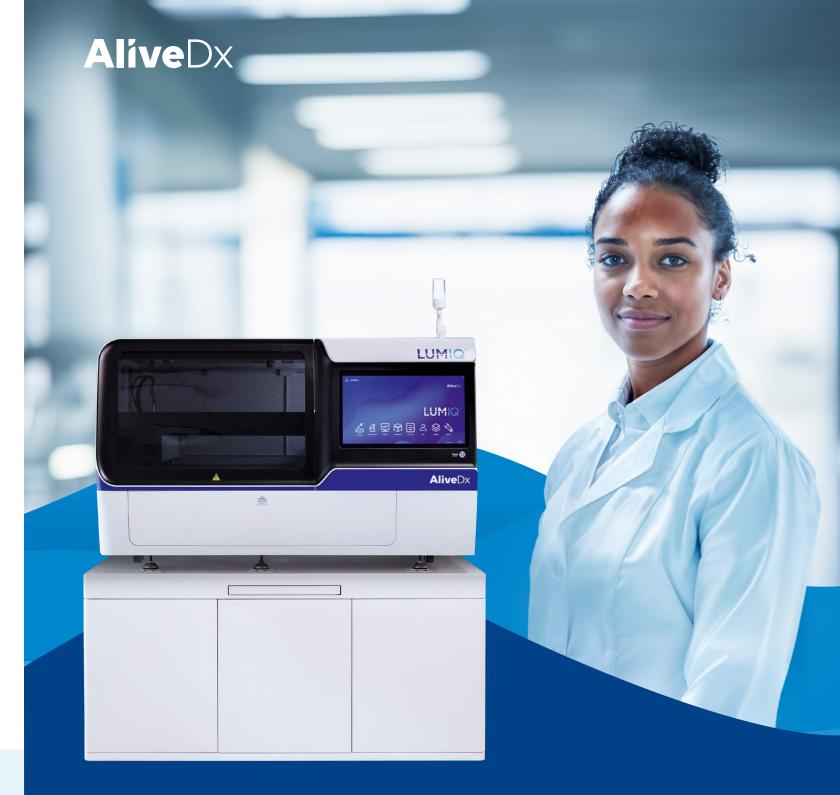

## LUMIQ®

All-in-one immunofluorescence solution

# Designed to provide workflow efficiency from patient sample to result.

A new level of performance from a benchtop immunofluorescence solution. LumiQ<sup>®</sup> platform will be able to perform automated IFA testing from patient sample to result.