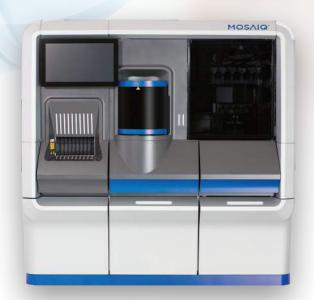

## **MOSAIQ**

The MosaiQ solution, an innovative multiplexing and multimodal solution, can help to bring about a diagnosis for patients by providing faster in-vitro test results. As an easy-to-use single solution, the platform performs multiple tests and gives maximum flexibility to laboratorians and clinicians.